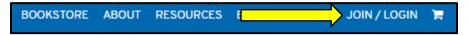

## WEBINAR SUBSCRIPTION REGISTRATION TUTORIAL

1. Log-in to your account by visiting <u>nursetim.com</u> and clicking the "JOIN/LOGIN" [see yellow arrow] link in the blue bar at the top of the page.

2. Click on "Login" [see red arrow] and then complete the information requested and click "Log In".