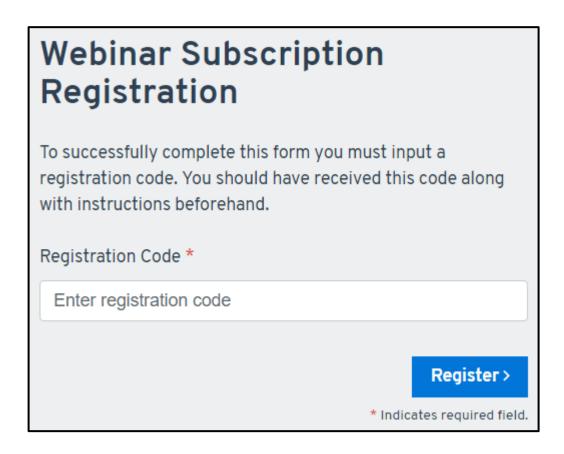

4. Click on your name [see yellow arrow] and select "Register"

- 5. This will open a new page where you will need to enter your "Subscription Code".
- **6.** Simply enter that code (this is the code you previously used to login to your account) and press "Register".

- **7.** You will be redirected to your "Learning Library" which will give you access to all the webinars currently available, simply select a webinar and begin watching!
- **8.** You only need to complete this registration process one time. In the future, once you are logged into your account, simply visit the "Learning Library".