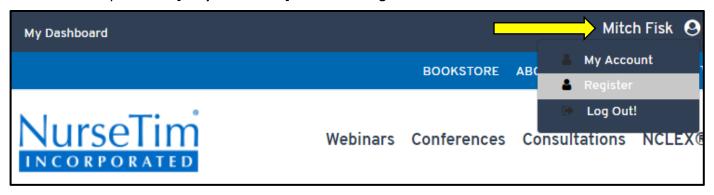

4. Click on your name [see yellow arrow] and select "Register"

- 5. This will open a new page where you will need to enter your "Subscription Code".
- **6.** Simply enter that code (this is the code you previously used to login to your account) and press "Register".