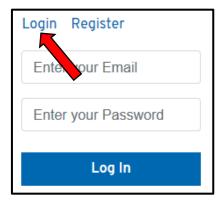

4. Click on your name [see yellow arrow] and select "Register"

- 5. This will open a new page where you will need to enter your "Subscription Code".
- **6.** Simply enter that code (this is the code you previously used to login to your account) and press "Register".