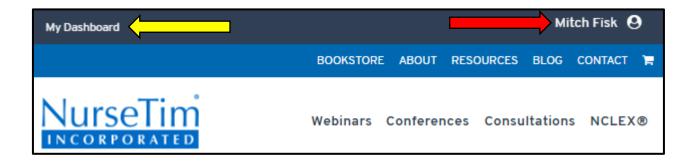

- **7.** You will be redirected to your "Learning Library" which will give you access to all the webinars currently available, simply select a webinar and begin watching!
- **8.** You only need to complete this registration process one time. In the future, once you are logged into your account, simply visit the "Learning Library".

4. Click on your name [see yellow arrow] and select "Register"

- 5. This will open a new page where you will need to enter your "Subscription Code".
- **6.** Simply enter that code (this is the code you previously used to login to your account) and press "Register".